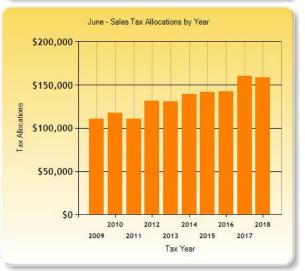

Submit

| By Fiscal Year | 10/01 - 09/30 |
|----------------|---------------|
|                |               |

| •       | ,         |           |           |           |           |           |           |           |           |           |           |           |
|---------|-----------|-----------|-----------|-----------|-----------|-----------|-----------|-----------|-----------|-----------|-----------|-----------|
| Year    | October   | November  | December  | January   | February  | March     | April     | May       | June      | July      | August    | Septemb   |
| 2019    | \$168,748 | \$0       | \$0       | \$0       | \$0       | \$0       | \$0       | \$0       | \$0       | \$0       | \$0       | \$0       |
| 2018    | \$156,026 | \$172,249 | \$149,634 | \$170,559 | \$210,200 | \$140,491 | \$147,103 | \$196,264 | \$158,800 | \$177,063 | \$194,564 | \$152,644 |
| 2017    | \$145,767 | \$170,836 | \$149,988 | \$168,745 | \$214,097 | \$137,809 | \$140,454 | \$181,012 | \$159,863 | \$151,629 | \$188,942 | \$154,169 |
| 2016    | \$140,442 | \$169,256 | \$141,184 | \$143,453 | \$196,004 | \$124,805 | \$135,963 | \$177,566 | \$142,502 | \$145,942 | \$179,459 | \$152,771 |
| 2015    | \$131,402 | \$159,861 | \$134,715 | \$142,483 | \$185,233 | \$125,414 | \$126,318 | \$162,810 | \$141,268 | \$139,285 | \$167,662 | \$143,272 |
| 2014    | \$131,327 | \$149,155 | \$136,038 | \$134,796 | \$177,761 | \$116,857 | \$126,837 | \$159,076 | \$139,158 | \$139,760 | \$160,818 | \$140,716 |
| 2013    | \$143,567 | \$147,966 | \$134,016 | \$141,647 | \$175,116 | \$115,318 | \$128,601 | \$155,973 | \$131,101 | \$139,523 | \$162,750 | \$141,407 |
| 2012    | \$118,232 | \$138,692 | \$118,869 | \$127,562 | \$173,662 | \$113,945 | \$129,541 | \$156,158 | \$131,445 | \$139,637 | \$156,392 | \$129,931 |
| 2011    | \$105,422 | \$135,467 | \$103,937 | \$119,448 | \$148,994 | \$96,444  | \$100,147 | \$132,590 | \$110,959 | \$112,872 | \$136,342 | \$125,667 |
| 2010    | \$110,149 | \$127,857 | \$105,198 | \$104,272 | \$149,877 | \$92,595  | \$98,248  | \$139,300 | \$117,882 | \$110,404 | \$129,127 | \$105,571 |
| 1 2 3 4 | 1 2 3 4 > |           |           |           |           |           |           |           |           |           |           |           |