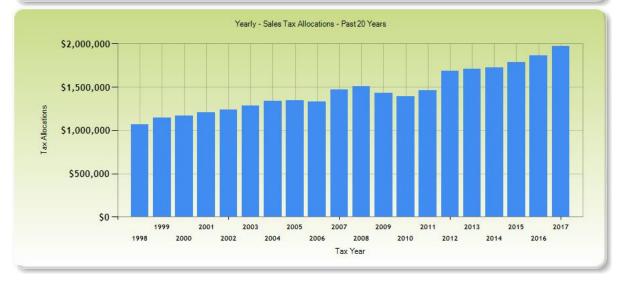

## 1972 - Mineola, City of (General Obligation Debt)

Report - Mineola, City of (General Obligation Debt) / Sales Tax Data

The Charts below contain sales tax revenue allocated each month by the State Comptroller. For example, the February allocations reflect December sales, collected in January and allocated in February.