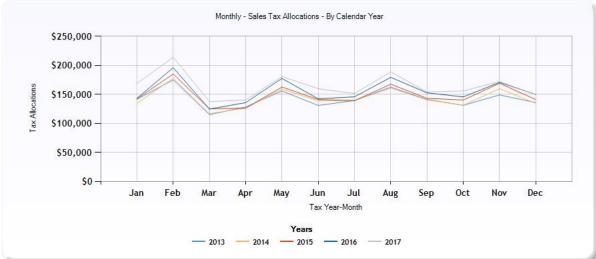

## 1972 - Mineola, City of (General Obligation Debt)

Report - Mineola, City of (General Obligation Debt) / Sales Tax Data

The Charts below contain sales tax revenue allocated each month by the State Comptroller. For example, the February allocations reflect December sales, collected in January and allocated in February.