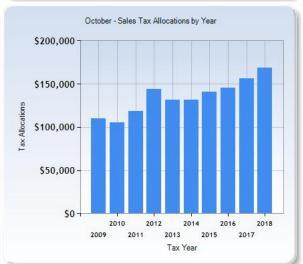

## 1972 - Mineola, City of (General Obligation Debt)

Report - Mineola, City of (General Obligation Debt) / Sales Tax Data

The Charts below contain sales tax revenue allocated each month by the State Comptroller. For example, the February allocations reflect December sales, collected in January and allocated in February.

Submit

| By Fiscal Year | 10/01 - 09/30 |
|----------------|---------------|
|                |               |

| •       | ,         |           |           |           |           |           |           |           |           |           |           |           |
|---------|-----------|-----------|-----------|-----------|-----------|-----------|-----------|-----------|-----------|-----------|-----------|-----------|
| Year    | October   | November  | December  | January   | February  | March     | April     | May       | June      | July      | August    | Septemb   |
| 2019    | \$168,748 | \$0       | \$0       | \$0       | \$0       | \$0       | \$0       | \$0       | \$0       | \$0       | \$0       | \$0       |
| 2018    | \$156,026 | \$172,249 | \$149,634 | \$170,559 | \$210,200 | \$140,491 | \$147,103 | \$196,264 | \$158,800 | \$177,063 | \$194,564 | \$152,644 |
| 2017    | \$145,767 | \$170,836 | \$149,988 | \$168,745 | \$214,097 | \$137,809 | \$140,454 | \$181,012 | \$159,863 | \$151,629 | \$188,942 | \$154,169 |
| 2016    | \$140,442 | \$169,256 | \$141,184 | \$143,453 | \$196,004 | \$124,805 | \$135,963 | \$177,566 | \$142,502 | \$145,942 | \$179,459 | \$152,771 |
| 2015    | \$131,402 | \$159,861 | \$134,715 | \$142,483 | \$185,233 | \$125,414 | \$126,318 | \$162,810 | \$141,268 | \$139,285 | \$167,662 | \$143,272 |
| 2014    | \$131,327 | \$149,155 | \$136,038 | \$134,796 | \$177,761 | \$116,857 | \$126,837 | \$159,076 | \$139,158 | \$139,760 | \$160,818 | \$140,716 |
| 2013    | \$143,567 | \$147,966 | \$134,016 | \$141,647 | \$175,116 | \$115,318 | \$128,601 | \$155,973 | \$131,101 | \$139,523 | \$162,750 | \$141,407 |
| 2012    | \$118,232 | \$138,692 | \$118,869 | \$127,562 | \$173,662 | \$113,945 | \$129,541 | \$156,158 | \$131,445 | \$139,637 | \$156,392 | \$129,931 |
| 2011    | \$105,422 | \$135,467 | \$103,937 | \$119,448 | \$148,994 | \$96,444  | \$100,147 | \$132,590 | \$110,959 | \$112,872 | \$136,342 | \$125,667 |
| 2010    | \$110,149 | \$127,857 | \$105,198 | \$104,272 | \$149,877 | \$92,595  | \$98,248  | \$139,300 | \$117,882 | \$110,404 | \$129,127 | \$105,571 |
| 1 2 3 4 | 1 2 3 4 > |           |           |           |           |           |           |           |           |           |           |           |