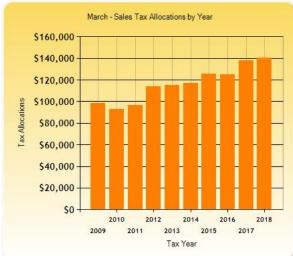

Submit

| By Fiscal Year | 10/01 - 09/30 |
|----------------|---------------|
|                |               |

| •       | ,         |           |           |           |           |           |           |           |           |           |           |           |
|---------|-----------|-----------|-----------|-----------|-----------|-----------|-----------|-----------|-----------|-----------|-----------|-----------|
| Year    | October   | November  | December  | January   | February  | March     | April     | May       | June      | July      | August    | Septemb   |
| 2019    | \$168,748 | \$0       | \$0       | \$0       | \$0       | \$0       | \$0       | \$0       | \$0       | \$0       | \$0       | \$0       |
| 2018    | \$156,026 | \$172,249 | \$149,634 | \$170,559 | \$210,200 | \$140,491 | \$147,103 | \$196,264 | \$158,800 | \$177,063 | \$194,564 | \$152,644 |
| 2017    | \$145,767 | \$170,836 | \$149,988 | \$168,745 | \$214,097 | \$137,809 | \$140,454 | \$181,012 | \$159,863 | \$151,629 | \$188,942 | \$154,169 |
| 2016    | \$140,442 | \$169,256 | \$141,184 | \$143,453 | \$196,004 | \$124,805 | \$135,963 | \$177,566 | \$142,502 | \$145,942 | \$179,459 | \$152,771 |
| 2015    | \$131,402 | \$159,861 | \$134,715 | \$142,483 | \$185,233 | \$125,414 | \$126,318 | \$162,810 | \$141,268 | \$139,285 | \$167,662 | \$143,272 |
| 2014    | \$131,327 | \$149,155 | \$136,038 | \$134,796 | \$177,761 | \$116,857 | \$126,837 | \$159,076 | \$139,158 | \$139,760 | \$160,818 | \$140,716 |
| 2013    | \$143,567 | \$147,966 | \$134,016 | \$141,647 | \$175,116 | \$115,318 | \$128,601 | \$155,973 | \$131,101 | \$139,523 | \$162,750 | \$141,407 |
| 2012    | \$118,232 | \$138,692 | \$118,869 | \$127,562 | \$173,662 | \$113,945 | \$129,541 | \$156,158 | \$131,445 | \$139,637 | \$156,392 | \$129,931 |
| 2011    | \$105,422 | \$135,467 | \$103,937 | \$119,448 | \$148,994 | \$96,444  | \$100,147 | \$132,590 | \$110,959 | \$112,872 | \$136,342 | \$125,667 |
| 2010    | \$110,149 | \$127,857 | \$105,198 | \$104,272 | \$149,877 | \$92,595  | \$98,248  | \$139,300 | \$117,882 | \$110,404 | \$129,127 | \$105,571 |
| 1 2 3 4 | 1 2 3 4 > |           |           |           |           |           |           |           |           |           |           |           |