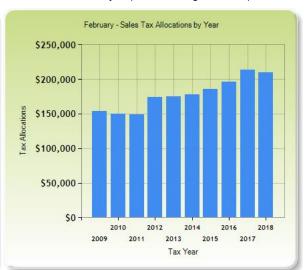

Submit

| By Fiscal Year | 10/01 - 09/30 |
|----------------|---------------|
|                |               |

| •       | ,         |           |           |           |           |           |           |           |           |           |           |           |
|---------|-----------|-----------|-----------|-----------|-----------|-----------|-----------|-----------|-----------|-----------|-----------|-----------|
| Year    | October   | November  | December  | January   | February  | March     | April     | May       | June      | July      | August    | Septemb   |
| 2019    | \$168,748 | \$0       | \$0       | \$0       | \$0       | \$0       | \$0       | \$0       | \$0       | \$0       | \$0       | \$0       |
| 2018    | \$156,026 | \$172,249 | \$149,634 | \$170,559 | \$210,200 | \$140,491 | \$147,103 | \$196,264 | \$158,800 | \$177,063 | \$194,564 | \$152,644 |
| 2017    | \$145,767 | \$170,836 | \$149,988 | \$168,745 | \$214,097 | \$137,809 | \$140,454 | \$181,012 | \$159,863 | \$151,629 | \$188,942 | \$154,169 |
| 2016    | \$140,442 | \$169,256 | \$141,184 | \$143,453 | \$196,004 | \$124,805 | \$135,963 | \$177,566 | \$142,502 | \$145,942 | \$179,459 | \$152,771 |
| 2015    | \$131,402 | \$159,861 | \$134,715 | \$142,483 | \$185,233 | \$125,414 | \$126,318 | \$162,810 | \$141,268 | \$139,285 | \$167,662 | \$143,272 |
| 2014    | \$131,327 | \$149,155 | \$136,038 | \$134,796 | \$177,761 | \$116,857 | \$126,837 | \$159,076 | \$139,158 | \$139,760 | \$160,818 | \$140,716 |
| 2013    | \$143,567 | \$147,966 | \$134,016 | \$141,647 | \$175,116 | \$115,318 | \$128,601 | \$155,973 | \$131,101 | \$139,523 | \$162,750 | \$141,407 |
| 2012    | \$118,232 | \$138,692 | \$118,869 | \$127,562 | \$173,662 | \$113,945 | \$129,541 | \$156,158 | \$131,445 | \$139,637 | \$156,392 | \$129,931 |
| 2011    | \$105,422 | \$135,467 | \$103,937 | \$119,448 | \$148,994 | \$96,444  | \$100,147 | \$132,590 | \$110,959 | \$112,872 | \$136,342 | \$125,667 |
| 2010    | \$110,149 | \$127,857 | \$105,198 | \$104,272 | \$149,877 | \$92,595  | \$98,248  | \$139,300 | \$117,882 | \$110,404 | \$129,127 | \$105,571 |
| 1 2 3 4 | 1 2 3 4 > |           |           |           |           |           |           |           |           |           |           |           |