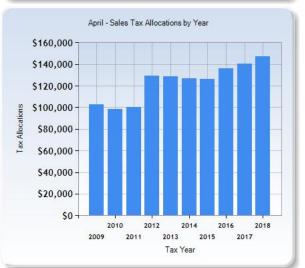

Submit

| By Fiscal Year | 10/01 - 09/30 |
|----------------|---------------|
|                |               |

| •       | ,         |           |           |           |           |           |           |           |           |           |           |           |
|---------|-----------|-----------|-----------|-----------|-----------|-----------|-----------|-----------|-----------|-----------|-----------|-----------|
| Year    | October   | November  | December  | January   | February  | March     | April     | May       | June      | July      | August    | Septemb   |
| 2019    | \$168,748 | \$0       | \$0       | \$0       | \$0       | \$0       | \$0       | \$0       | \$0       | \$0       | \$0       | \$0       |
| 2018    | \$156,026 | \$172,249 | \$149,634 | \$170,559 | \$210,200 | \$140,491 | \$147,103 | \$196,264 | \$158,800 | \$177,063 | \$194,564 | \$152,644 |
| 2017    | \$145,767 | \$170,836 | \$149,988 | \$168,745 | \$214,097 | \$137,809 | \$140,454 | \$181,012 | \$159,863 | \$151,629 | \$188,942 | \$154,169 |
| 2016    | \$140,442 | \$169,256 | \$141,184 | \$143,453 | \$196,004 | \$124,805 | \$135,963 | \$177,566 | \$142,502 | \$145,942 | \$179,459 | \$152,771 |
| 2015    | \$131,402 | \$159,861 | \$134,715 | \$142,483 | \$185,233 | \$125,414 | \$126,318 | \$162,810 | \$141,268 | \$139,285 | \$167,662 | \$143,272 |
| 2014    | \$131,327 | \$149,155 | \$136,038 | \$134,796 | \$177,761 | \$116,857 | \$126,837 | \$159,076 | \$139,158 | \$139,760 | \$160,818 | \$140,716 |
| 2013    | \$143,567 | \$147,966 | \$134,016 | \$141,647 | \$175,116 | \$115,318 | \$128,601 | \$155,973 | \$131,101 | \$139,523 | \$162,750 | \$141,407 |
| 2012    | \$118,232 | \$138,692 | \$118,869 | \$127,562 | \$173,662 | \$113,945 | \$129,541 | \$156,158 | \$131,445 | \$139,637 | \$156,392 | \$129,931 |
| 2011    | \$105,422 | \$135,467 | \$103,937 | \$119,448 | \$148,994 | \$96,444  | \$100,147 | \$132,590 | \$110,959 | \$112,872 | \$136,342 | \$125,667 |
| 2010    | \$110,149 | \$127,857 | \$105,198 | \$104,272 | \$149,877 | \$92,595  | \$98,248  | \$139,300 | \$117,882 | \$110,404 | \$129,127 | \$105,571 |
| 1 2 3 4 | 1 2 3 4 > |           |           |           |           |           |           |           |           |           |           |           |