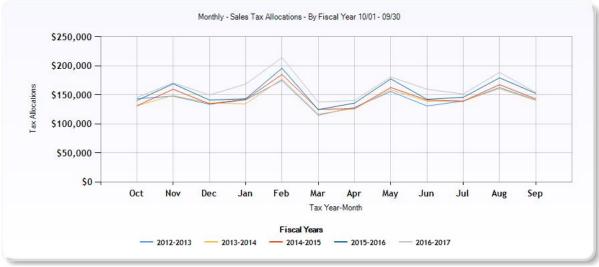

## 1972 - Mineola, City of (General Obligation Debt)

Report - Mineola, City of (General Obligation Debt) / Sales Tax Data

The Charts below contain sales tax revenue allocated each month by the State Comptroller. For example, the February allocations reflect December sales, collected in January and allocated in February.