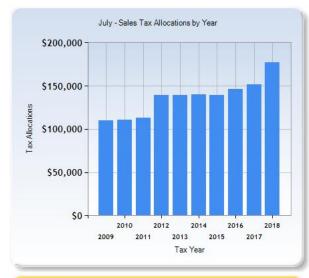

Submit

| By Fiscal Year | 10/01 - 09/30 |
|----------------|---------------|
|                |               |

| •       | ,         |           |           |           |           |           |           |           |           |           |           |           |
|---------|-----------|-----------|-----------|-----------|-----------|-----------|-----------|-----------|-----------|-----------|-----------|-----------|
| Year    | October   | November  | December  | January   | February  | March     | April     | May       | June      | July      | August    | Septemb   |
| 2019    | \$168,748 | \$0       | \$0       | \$0       | \$0       | \$0       | \$0       | \$0       | \$0       | \$0       | \$0       | \$0       |
| 2018    | \$156,026 | \$172,249 | \$149,634 | \$170,559 | \$210,200 | \$140,491 | \$147,103 | \$196,264 | \$158,800 | \$177,063 | \$194,564 | \$152,644 |
| 2017    | \$145,767 | \$170,836 | \$149,988 | \$168,745 | \$214,097 | \$137,809 | \$140,454 | \$181,012 | \$159,863 | \$151,629 | \$188,942 | \$154,169 |
| 2016    | \$140,442 | \$169,256 | \$141,184 | \$143,453 | \$196,004 | \$124,805 | \$135,963 | \$177,566 | \$142,502 | \$145,942 | \$179,459 | \$152,771 |
| 2015    | \$131,402 | \$159,861 | \$134,715 | \$142,483 | \$185,233 | \$125,414 | \$126,318 | \$162,810 | \$141,268 | \$139,285 | \$167,662 | \$143,272 |
| 2014    | \$131,327 | \$149,155 | \$136,038 | \$134,796 | \$177,761 | \$116,857 | \$126,837 | \$159,076 | \$139,158 | \$139,760 | \$160,818 | \$140,716 |
| 2013    | \$143,567 | \$147,966 | \$134,016 | \$141,647 | \$175,116 | \$115,318 | \$128,601 | \$155,973 | \$131,101 | \$139,523 | \$162,750 | \$141,407 |
| 2012    | \$118,232 | \$138,692 | \$118,869 | \$127,562 | \$173,662 | \$113,945 | \$129,541 | \$156,158 | \$131,445 | \$139,637 | \$156,392 | \$129,931 |
| 2011    | \$105,422 | \$135,467 | \$103,937 | \$119,448 | \$148,994 | \$96,444  | \$100,147 | \$132,590 | \$110,959 | \$112,872 | \$136,342 | \$125,667 |
| 2010    | \$110,149 | \$127,857 | \$105,198 | \$104,272 | \$149,877 | \$92,595  | \$98,248  | \$139,300 | \$117,882 | \$110,404 | \$129,127 | \$105,571 |
| 1 2 3 4 | 1 2 3 4 > |           |           |           |           |           |           |           |           |           |           |           |