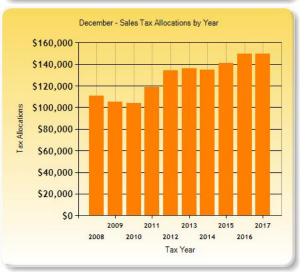

## 1972 - Mineola, City of (General Obligation Debt)

Report - Mineola, City of (General Obligation Debt) / Sales Tax Data

The Charts below contain sales tax revenue allocated each month by the State Comptroller. For example, the February allocations reflect December sales, collected in January and allocated in February.

Submit

| By Fiscal Year | 10/01 - 09/30 |
|----------------|---------------|
|                |               |

| •       | ,         |           |           |           |           |           |           |           |           |           |           |           |
|---------|-----------|-----------|-----------|-----------|-----------|-----------|-----------|-----------|-----------|-----------|-----------|-----------|
| Year    | October   | November  | December  | January   | February  | March     | April     | May       | June      | July      | August    | Septemb   |
| 2019    | \$168,748 | \$0       | \$0       | \$0       | \$0       | \$0       | \$0       | \$0       | \$0       | \$0       | \$0       | \$0       |
| 2018    | \$156,026 | \$172,249 | \$149,634 | \$170,559 | \$210,200 | \$140,491 | \$147,103 | \$196,264 | \$158,800 | \$177,063 | \$194,564 | \$152,644 |
| 2017    | \$145,767 | \$170,836 | \$149,988 | \$168,745 | \$214,097 | \$137,809 | \$140,454 | \$181,012 | \$159,863 | \$151,629 | \$188,942 | \$154,169 |
| 2016    | \$140,442 | \$169,256 | \$141,184 | \$143,453 | \$196,004 | \$124,805 | \$135,963 | \$177,566 | \$142,502 | \$145,942 | \$179,459 | \$152,771 |
| 2015    | \$131,402 | \$159,861 | \$134,715 | \$142,483 | \$185,233 | \$125,414 | \$126,318 | \$162,810 | \$141,268 | \$139,285 | \$167,662 | \$143,272 |
| 2014    | \$131,327 | \$149,155 | \$136,038 | \$134,796 | \$177,761 | \$116,857 | \$126,837 | \$159,076 | \$139,158 | \$139,760 | \$160,818 | \$140,716 |
| 2013    | \$143,567 | \$147,966 | \$134,016 | \$141,647 | \$175,116 | \$115,318 | \$128,601 | \$155,973 | \$131,101 | \$139,523 | \$162,750 | \$141,407 |
| 2012    | \$118,232 | \$138,692 | \$118,869 | \$127,562 | \$173,662 | \$113,945 | \$129,541 | \$156,158 | \$131,445 | \$139,637 | \$156,392 | \$129,931 |
| 2011    | \$105,422 | \$135,467 | \$103,937 | \$119,448 | \$148,994 | \$96,444  | \$100,147 | \$132,590 | \$110,959 | \$112,872 | \$136,342 | \$125,667 |
| 2010    | \$110,149 | \$127,857 | \$105,198 | \$104,272 | \$149,877 | \$92,595  | \$98,248  | \$139,300 | \$117,882 | \$110,404 | \$129,127 | \$105,571 |
| 1 2 3 4 | 1 2 3 4 > |           |           |           |           |           |           |           |           |           |           |           |