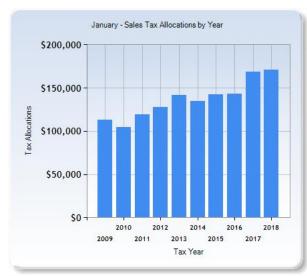

## 1972 - Mineola, City of (General Obligation Debt)

Report - Mineola, City of (General Obligation Debt) / Sales Tax Data

The Charts below contain sales tax revenue allocated each month by the State Comptroller. For example, the February allocations reflect December sales, collected in January and allocated in February.