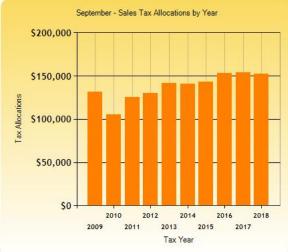

Submit

| By Fiscal Year | 10/01 - 09/30 |
|----------------|---------------|
|                |               |

| •       | ,         |           |           |           |           |           |           |           |           |           |           |           |
|---------|-----------|-----------|-----------|-----------|-----------|-----------|-----------|-----------|-----------|-----------|-----------|-----------|
| Year    | October   | November  | December  | January   | February  | March     | April     | May       | June      | July      | August    | Septemb   |
| 2019    | \$168,748 | \$0       | \$0       | \$0       | \$0       | \$0       | \$0       | \$0       | \$0       | \$0       | \$0       | \$0       |
| 2018    | \$156,026 | \$172,249 | \$149,634 | \$170,559 | \$210,200 | \$140,491 | \$147,103 | \$196,264 | \$158,800 | \$177,063 | \$194,564 | \$152,644 |
| 2017    | \$145,767 | \$170,836 | \$149,988 | \$168,745 | \$214,097 | \$137,809 | \$140,454 | \$181,012 | \$159,863 | \$151,629 | \$188,942 | \$154,169 |
| 2016    | \$140,442 | \$169,256 | \$141,184 | \$143,453 | \$196,004 | \$124,805 | \$135,963 | \$177,566 | \$142,502 | \$145,942 | \$179,459 | \$152,771 |
| 2015    | \$131,402 | \$159,861 | \$134,715 | \$142,483 | \$185,233 | \$125,414 | \$126,318 | \$162,810 | \$141,268 | \$139,285 | \$167,662 | \$143,272 |
| 2014    | \$131,327 | \$149,155 | \$136,038 | \$134,796 | \$177,761 | \$116,857 | \$126,837 | \$159,076 | \$139,158 | \$139,760 | \$160,818 | \$140,716 |
| 2013    | \$143,567 | \$147,966 | \$134,016 | \$141,647 | \$175,116 | \$115,318 | \$128,601 | \$155,973 | \$131,101 | \$139,523 | \$162,750 | \$141,407 |
| 2012    | \$118,232 | \$138,692 | \$118,869 | \$127,562 | \$173,662 | \$113,945 | \$129,541 | \$156,158 | \$131,445 | \$139,637 | \$156,392 | \$129,931 |
| 2011    | \$105,422 | \$135,467 | \$103,937 | \$119,448 | \$148,994 | \$96,444  | \$100,147 | \$132,590 | \$110,959 | \$112,872 | \$136,342 | \$125,667 |
| 2010    | \$110,149 | \$127,857 | \$105,198 | \$104,272 | \$149,877 | \$92,595  | \$98,248  | \$139,300 | \$117,882 | \$110,404 | \$129,127 | \$105,571 |
| 1 2 3 4 | 1 2 3 4 > |           |           |           |           |           |           |           |           |           |           |           |