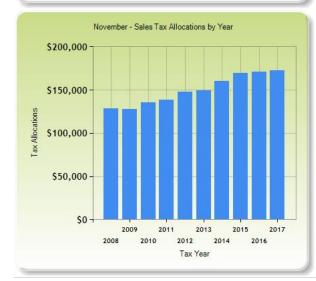

## 1972 - Mineola, City of (General Obligation Debt)

Report - Mineola, City of (General Obligation Debt) / Sales Tax Data

The Charts below contain sales tax revenue allocated each month by the State Comptroller. For example, the February allocations reflect December sales, collected in January and allocated in February.

Submit

| By Fiscal Year | 10/01 - 09/30 |
|----------------|---------------|
|                |               |

| •       | ,         |           |           |           |           |           |           |           |           |           |           |           |
|---------|-----------|-----------|-----------|-----------|-----------|-----------|-----------|-----------|-----------|-----------|-----------|-----------|
| Year    | October   | November  | December  | January   | February  | March     | April     | May       | June      | July      | August    | Septemb   |
| 2019    | \$168,748 | \$0       | \$0       | \$0       | \$0       | \$0       | \$0       | \$0       | \$0       | \$0       | \$0       | \$0       |
| 2018    | \$156,026 | \$172,249 | \$149,634 | \$170,559 | \$210,200 | \$140,491 | \$147,103 | \$196,264 | \$158,800 | \$177,063 | \$194,564 | \$152,644 |
| 2017    | \$145,767 | \$170,836 | \$149,988 | \$168,745 | \$214,097 | \$137,809 | \$140,454 | \$181,012 | \$159,863 | \$151,629 | \$188,942 | \$154,169 |
| 2016    | \$140,442 | \$169,256 | \$141,184 | \$143,453 | \$196,004 | \$124,805 | \$135,963 | \$177,566 | \$142,502 | \$145,942 | \$179,459 | \$152,771 |
| 2015    | \$131,402 | \$159,861 | \$134,715 | \$142,483 | \$185,233 | \$125,414 | \$126,318 | \$162,810 | \$141,268 | \$139,285 | \$167,662 | \$143,272 |
| 2014    | \$131,327 | \$149,155 | \$136,038 | \$134,796 | \$177,761 | \$116,857 | \$126,837 | \$159,076 | \$139,158 | \$139,760 | \$160,818 | \$140,716 |
| 2013    | \$143,567 | \$147,966 | \$134,016 | \$141,647 | \$175,116 | \$115,318 | \$128,601 | \$155,973 | \$131,101 | \$139,523 | \$162,750 | \$141,407 |
| 2012    | \$118,232 | \$138,692 | \$118,869 | \$127,562 | \$173,662 | \$113,945 | \$129,541 | \$156,158 | \$131,445 | \$139,637 | \$156,392 | \$129,931 |
| 2011    | \$105,422 | \$135,467 | \$103,937 | \$119,448 | \$148,994 | \$96,444  | \$100,147 | \$132,590 | \$110,959 | \$112,872 | \$136,342 | \$125,667 |
| 2010    | \$110,149 | \$127,857 | \$105,198 | \$104,272 | \$149,877 | \$92,595  | \$98,248  | \$139,300 | \$117,882 | \$110,404 | \$129,127 | \$105,571 |
| 1 2 3 4 | 1 2 3 4 > |           |           |           |           |           |           |           |           |           |           |           |