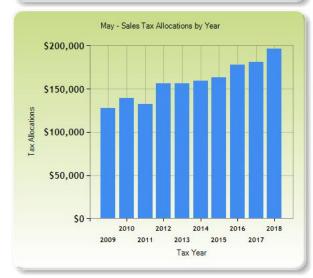

Submit

| By Fiscal Year | 10/01 - 09/30 |
|----------------|---------------|
|                |               |

| •       | ,         |           |           |           |           |           |           |           |           |           |           |           |
|---------|-----------|-----------|-----------|-----------|-----------|-----------|-----------|-----------|-----------|-----------|-----------|-----------|
| Year    | October   | November  | December  | January   | February  | March     | April     | May       | June      | July      | August    | Septemb   |
| 2019    | \$168,748 | \$0       | \$0       | \$0       | \$0       | \$0       | \$0       | \$0       | \$0       | \$0       | \$0       | \$0       |
| 2018    | \$156,026 | \$172,249 | \$149,634 | \$170,559 | \$210,200 | \$140,491 | \$147,103 | \$196,264 | \$158,800 | \$177,063 | \$194,564 | \$152,644 |
| 2017    | \$145,767 | \$170,836 | \$149,988 | \$168,745 | \$214,097 | \$137,809 | \$140,454 | \$181,012 | \$159,863 | \$151,629 | \$188,942 | \$154,169 |
| 2016    | \$140,442 | \$169,256 | \$141,184 | \$143,453 | \$196,004 | \$124,805 | \$135,963 | \$177,566 | \$142,502 | \$145,942 | \$179,459 | \$152,771 |
| 2015    | \$131,402 | \$159,861 | \$134,715 | \$142,483 | \$185,233 | \$125,414 | \$126,318 | \$162,810 | \$141,268 | \$139,285 | \$167,662 | \$143,272 |
| 2014    | \$131,327 | \$149,155 | \$136,038 | \$134,796 | \$177,761 | \$116,857 | \$126,837 | \$159,076 | \$139,158 | \$139,760 | \$160,818 | \$140,716 |
| 2013    | \$143,567 | \$147,966 | \$134,016 | \$141,647 | \$175,116 | \$115,318 | \$128,601 | \$155,973 | \$131,101 | \$139,523 | \$162,750 | \$141,407 |
| 2012    | \$118,232 | \$138,692 | \$118,869 | \$127,562 | \$173,662 | \$113,945 | \$129,541 | \$156,158 | \$131,445 | \$139,637 | \$156,392 | \$129,931 |
| 2011    | \$105,422 | \$135,467 | \$103,937 | \$119,448 | \$148,994 | \$96,444  | \$100,147 | \$132,590 | \$110,959 | \$112,872 | \$136,342 | \$125,667 |
| 2010    | \$110,149 | \$127,857 | \$105,198 | \$104,272 | \$149,877 | \$92,595  | \$98,248  | \$139,300 | \$117,882 | \$110,404 | \$129,127 | \$105,571 |
| 1 2 3 4 | 1 2 3 4 > |           |           |           |           |           |           |           |           |           |           |           |