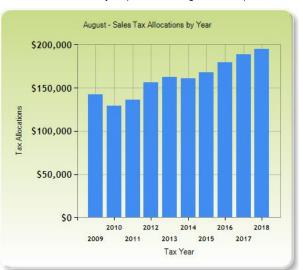

Submit

| By Fiscal Year | 10/01 - 09/30 |
|----------------|---------------|
|                |               |

| •       | ,         |           |           |           |           |           |           |           |           |           |           |           |
|---------|-----------|-----------|-----------|-----------|-----------|-----------|-----------|-----------|-----------|-----------|-----------|-----------|
| Year    | October   | November  | December  | January   | February  | March     | April     | May       | June      | July      | August    | Septemb   |
| 2019    | \$168,748 | \$0       | \$0       | \$0       | \$0       | \$0       | \$0       | \$0       | \$0       | \$0       | \$0       | \$0       |
| 2018    | \$156,026 | \$172,249 | \$149,634 | \$170,559 | \$210,200 | \$140,491 | \$147,103 | \$196,264 | \$158,800 | \$177,063 | \$194,564 | \$152,644 |
| 2017    | \$145,767 | \$170,836 | \$149,988 | \$168,745 | \$214,097 | \$137,809 | \$140,454 | \$181,012 | \$159,863 | \$151,629 | \$188,942 | \$154,169 |
| 2016    | \$140,442 | \$169,256 | \$141,184 | \$143,453 | \$196,004 | \$124,805 | \$135,963 | \$177,566 | \$142,502 | \$145,942 | \$179,459 | \$152,771 |
| 2015    | \$131,402 | \$159,861 | \$134,715 | \$142,483 | \$185,233 | \$125,414 | \$126,318 | \$162,810 | \$141,268 | \$139,285 | \$167,662 | \$143,272 |
| 2014    | \$131,327 | \$149,155 | \$136,038 | \$134,796 | \$177,761 | \$116,857 | \$126,837 | \$159,076 | \$139,158 | \$139,760 | \$160,818 | \$140,716 |
| 2013    | \$143,567 | \$147,966 | \$134,016 | \$141,647 | \$175,116 | \$115,318 | \$128,601 | \$155,973 | \$131,101 | \$139,523 | \$162,750 | \$141,407 |
| 2012    | \$118,232 | \$138,692 | \$118,869 | \$127,562 | \$173,662 | \$113,945 | \$129,541 | \$156,158 | \$131,445 | \$139,637 | \$156,392 | \$129,931 |
| 2011    | \$105,422 | \$135,467 | \$103,937 | \$119,448 | \$148,994 | \$96,444  | \$100,147 | \$132,590 | \$110,959 | \$112,872 | \$136,342 | \$125,667 |
| 2010    | \$110,149 | \$127,857 | \$105,198 | \$104,272 | \$149,877 | \$92,595  | \$98,248  | \$139,300 | \$117,882 | \$110,404 | \$129,127 | \$105,571 |
| 1 2 3 4 | 1 2 3 4 > |           |           |           |           |           |           |           |           |           |           |           |